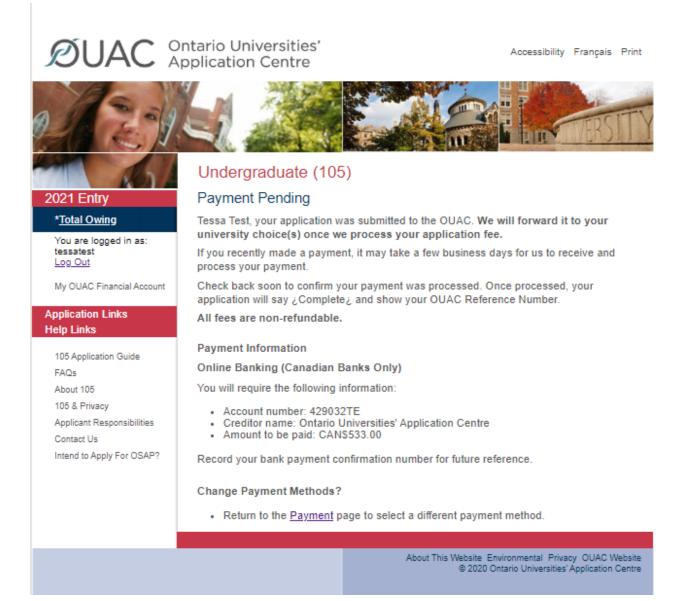

o process your application. Normally, it takes 1-3 business days.

Your university choices will acknowledge that they have received your application information 1 to 3 weeks after your application has been processed.

This is your credit card receipt for the purchase you made from: ONTARIO UNIVERSITIES' APPLICATION CENTRE

Please direct any questions regarding this transaction to: Merchant Name: User test OUAC Merchant Address: Contact Name: Applicant Services Contact Phone: 519-823-1063 Contact E-mail: payments@ouac.on.ca

This transaction was **\*\***Approved**\*\*** 

TRANSACTION DETAILS: Order Date: 2020-06-24 3:26:21 PM Invoice Number: 429034 Bank Auth Number: TEST Order Total: 533.00 CAD

Name on Card: Card Type: VI Email Address: <u>ewagena@ouac.on.ca</u>

#### **Online Banking:**



Online Banking Method Email:

You have successfully submitted your 105 application.

Your OUAC reference number is 2021-140031.

You will be able to log back in to your application once we receive your payment and process your application.

**Note:** During the busy periods around deadline dates (January/February), it can take up to 2 weeks to process your application. Normally, it takes 1-3 business days.

Your university choices will acknowledge that they have received your application information 1 to 3 weeks after your application has been processed.

You have chosen to pay via online banking.

The following information is required to complete your payment:

Account Information

Account Number: 429032TE Creditor Name: Ontario Universities' Application Centre Amount to be paid: CAN \$