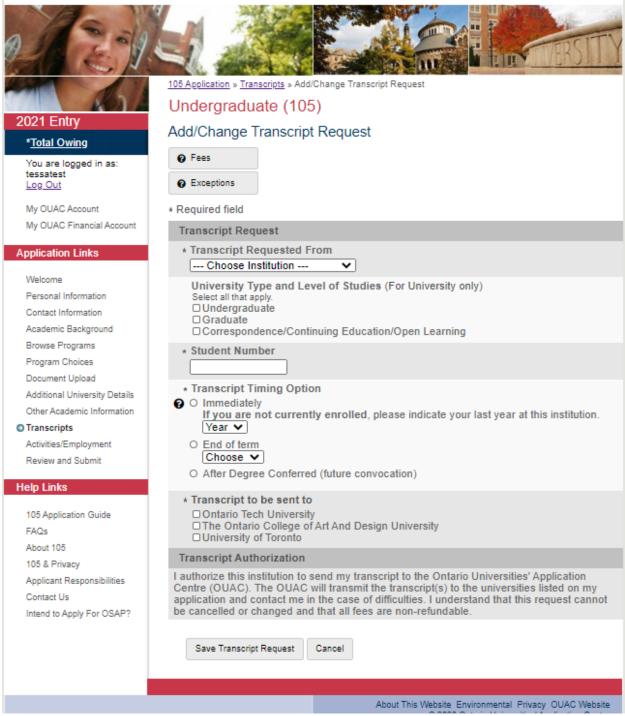

#### **DUAC** Ontario Universities' Application Centre CHAT Accessibility Français Print 105 Application » Transcripts Undergraduate (105) 2021 Entry Transcript Requests \*Total Owing Help You are logged in as: tessatest Log Out This page contains instructions for requesting transcripts from Ontario, Canadian and international institutions. Review any section that applies to you. My OUAC Account My OUAC Financial Account For further instructions, refer to Transcript Requirements in the Application Guide. Application Links Transcripts from Ontario Universities and Colleges Welcome If you attended or are currently enrolled at an Ontario university or college, you must Personal Information request transcripts through your application. You will pay for any requested Ontario transcripts as part of the "Submit" Contact Information process. Fees are non-refundable. Academic Background If you added a request for your Ontario postsecondary transcript you will not see the status of this request until your online application has been submitted. Browse Programs Verify university requirements and note that document deadlines apply. Program Choices For more information, see Transcript Requirements. Document Upload Additional University Details Add Transcript Request Other Academic Information Transcripts Activities/Employment Transcripts from Ontario High Schools Review and Submit · Certain Ontario high schools (Ontario secondary schools) allow you to request Help Links

#### Transcripts from Ontario Universities and Colleges

- If you attended or are currently enrolled at an Ontario university or college, you must request transcripts through your application.
  - You will pay for any requested Ontario transcripts as part of the "Submit" process. Fees are non-refundable.
  - If you added a request for your Ontario postsecondary transcript you will not one the status of this request until your optime application has been submitted
- see the status of this request until your online application has been submitted.
   Verify university requirements and note that document deadlines apply.
- verify university requirements and note that document deadlines app

#### For more information, see Transcript Requirements.

#### Add Transcript Request

| From                                                                                        | То                                                                                                                     | Send                                                 | Status | Actions |
|---------------------------------------------------------------------------------------------|------------------------------------------------------------------------------------------------------------------------|------------------------------------------------------|--------|---------|
| George Brown Coll of<br>A A & T<br>Student<br>Number: 99999999                              | University of<br>Toronto<br>Ontario Tech<br>University<br>The Ontario<br>College of<br>Art And<br>Design<br>University | After Degree<br>Conferred<br>(future<br>convocation) |        | C Edit  |
| University of Guelph<br>Student<br>Number: 0872627<br>Study Type/ Underg-<br>Level: raduate | University of<br>Toronto<br>Ontario Tech<br>University<br>The Ontario<br>College of<br>Art And<br>Design<br>University | Immediately -<br>2019                                |        | C' Edit |