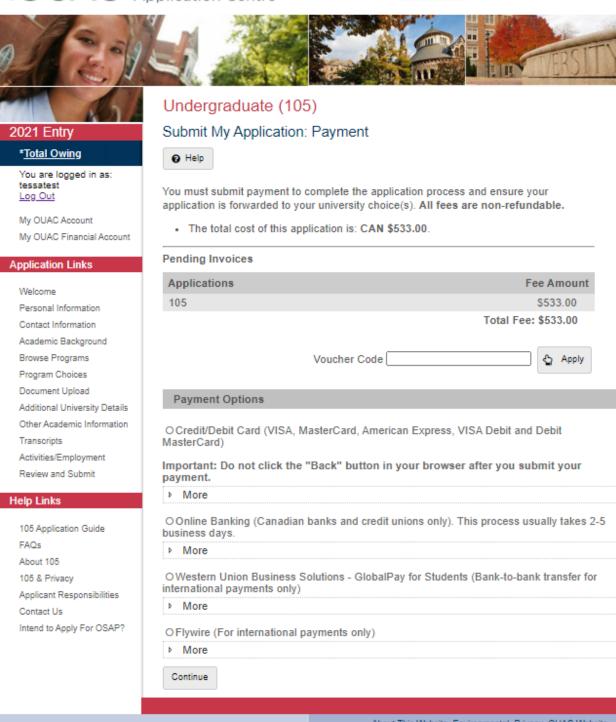

|                            |        |
|       |        |       | About This Website Environmental Priva<br>© 2020 Ontario Universities                                                                                                                                                                                                                                                                                                                                                                                                                                                                                                             |                            |        |



Accessibility Français Print



Document Upload Additional University Details Other Academic Information Transcripts Activities/Employment Review and Submit

#### Help Links

105 Application Guide FAQs About 105 105 & Privacy Applicant Responsibilities Contact Us Intend to Apply For OSAP?

#### **Payment Options**

O Credit/Debit Card (VISA, MasterCard, American Express, VISA Debit and Debit MasterCard)

Important: Do not click the "Back" button in your browser after you submit your payment.

. The OUAC cannot process payments over the telephone.



- · If your card is declined or invalid, your application will not be processed.
- When you click "Continue", you will be directed to a secure third-party website for
  processing. When your transaction is complete, you will be directed back to your
  application. You will