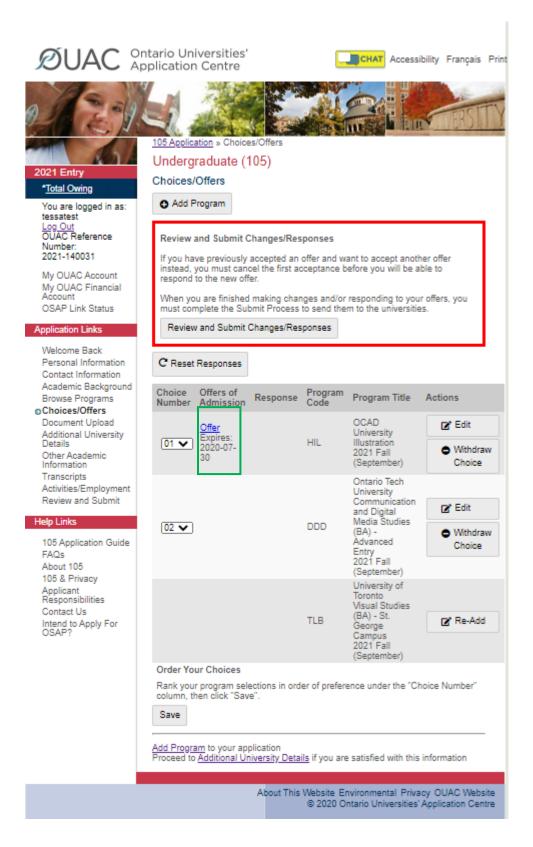

### Choices/Offers

O Add Program

### Review and Submit Changes/Responses

If you have previously accepted an offer and want to accept another offer instead, you must cancel the first acceptance before you will be able to respond to the new offer.

When you are finished making changes and/or responding to your offers, you must complete the Submit Process to send them to the universities.

Review and Submit Changes/Responses

| Choice<br>Number | Offers of<br>Admission | Response | Program<br>Code                          | Program<br>Title                                       | Actions             |
|------------------|------------------------|----------|------------------------------------------|--------------------------------------------------------|---------------------|
| 01 🗸             |                        |          |                                          | OCAD<br>University                                     | 🕑 Edit              |
|                  |                        | HIL      | Illustration<br>2021 Fall<br>(September) | Withdraw     Choice                                    |                     |
|                  |                        |          |                                          | Ontario Tech<br>University                             |                     |
|                  |                        |          |                                          | Communication<br>and Digital                           | 🕑 Edit              |
| 02 🗸             |                        |          | DDD                                      | Media Studies<br>(BA) - Advanced<br>Entry<br>2021 Fall | Withdraw     Choice |

(September)

| 03 🗸                                                       | TLB               | (BA) - St.<br>George Campus | Withdraw     |
|------------------------------------------------------------|-------------------|-----------------------------|--------------|
|                                                            |                   | 2021 Fall<br>(September)    | Choice       |
| Order Your Choices                                         |                   |                             |              |
| Rank your program selections<br>column, then click "Save". | in order of prefe | rence under the "Cho        | oice Number" |
| Save                                                       |                   |                             |              |