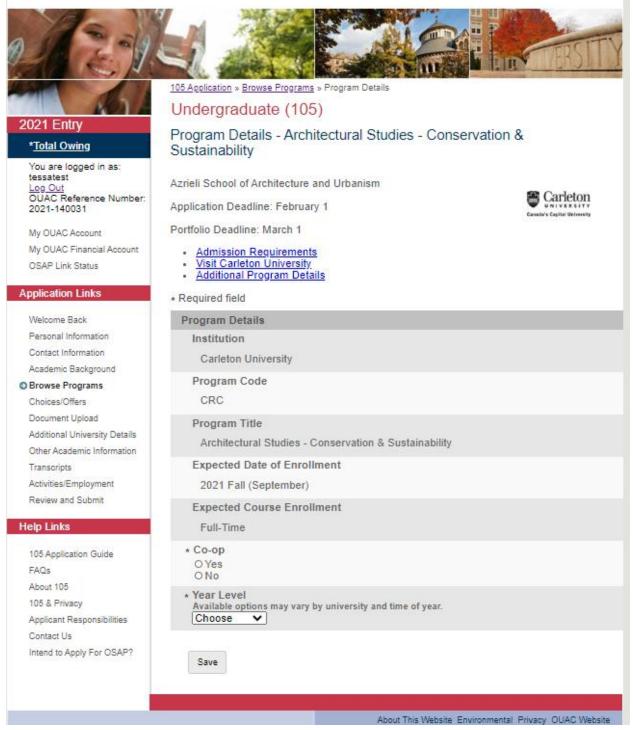

### Browse Programs - Carleton University

Review the Carleton University requirements

#### Visit Carleton University

Full-time and part-time entry are available in September and January; not all programs are available in January.

Part-time entry is available in May and July; not all programs are available for the summer session.

## Please note that co-op is not available for students admitted with 3rd year standing or higher.

Applicants can expect to hold an offer of admission to only one program at a time. If you qualify for your first choice, you will receive an offer of admission for that program. With that offer you will also receive information on the status of your other program choices. If you do not qualify for your first choice, we will automatically consider you for an alternate offer to a subsequent choice or, if applicable, to an alternate program.

### Azrieli School of Architecture and Urbanism - B. Architectural Studies (BAS)

| Program Title                                         | Program Code |
|-------------------------------------------------------|--------------|
| Architectural Studies - Conservation & Sustainability | CRC          |
| Architectural Studies - Design                        | CR           |
| Architectural Studies - Urbanism                      | CRU          |