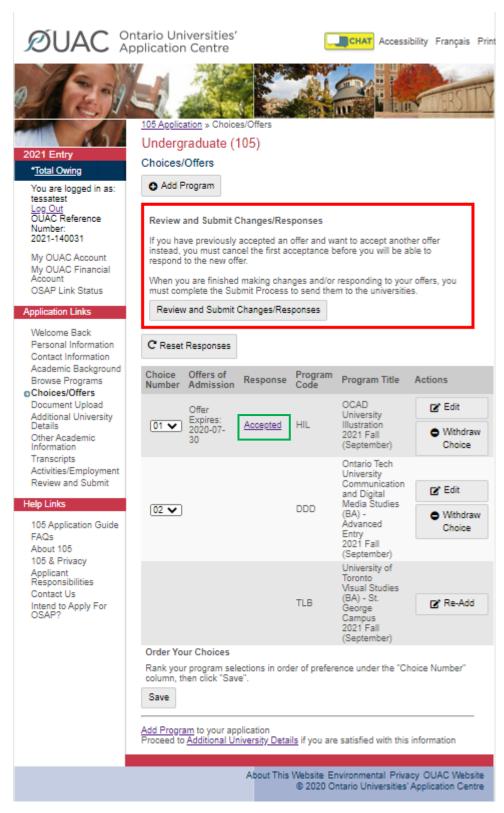

### Choices/Offers

Add Program

#### Review and Submit Changes/Responses

If you have previously accepted an offer and want to accept another offer instead, you must cancel the first acceptance before you will be able to respond to the new offer.

When you are finished making changes and/or responding to your offers, you must complete the Submit Process to send them to the universities.

#### Review and Submit Changes/Responses

| Choice<br>Number | Offers of<br>Admission | Response | Program<br>Code | Program Title                                                                                                                          | Actions                      |
|------------------|------------------------|----------|-----------------|----------------------------------------------------------------------------------------------------------------------------------------|------------------------------|
| 01 🗸             |                        |          | HIL             | OCAD<br>University<br>Illustration<br>2021 Fall<br>(September)                                                                         | Choice                       |
| 02 🗸             |                        |          | DDD             | Ontario Tech<br>University<br>Communication<br>and Digital<br>Media Studies<br>(BA) -<br>Advanced<br>Entry<br>2021 Fall<br>(September) | C Edit<br>Withdraw<br>Choice |
| 03 🗸             |                        |          | CRC             | Carleton<br>University<br>Architectural<br>Studies -<br>Conservation &<br>Sustainability<br>2021 Fall<br>(September)                   | C Edit                       |
|                  |                        |          | TLB             | University of<br>Toronto<br>Visual Studies<br>(BA) - St.<br>George<br>Campus<br>2021 Fall<br>(September)                               | ☑* Re-Add                    |
| Order Yo         | ur Choices             |          |                 |                                                                                                                                        |                              |

Rank your program selections in order of preference under the "Choice Number" column, then click "Save".

Save

<u>Add Program</u> to your application Proceed to <u>Additional University Details</u> if you are satisfied with this information