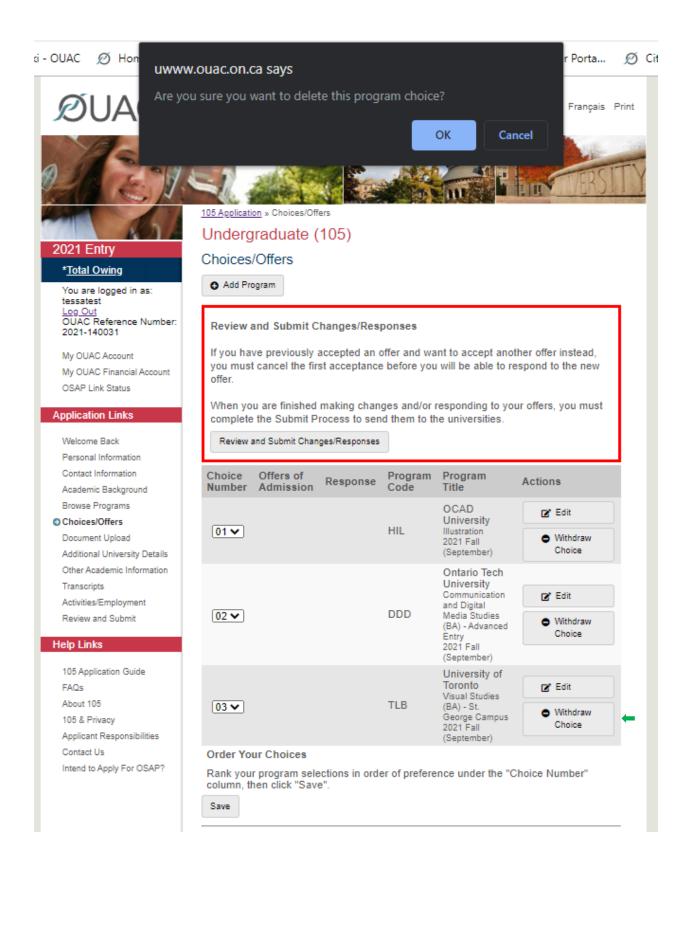

### Choices/Offers

O Add Program

### Review and Submit Changes/Responses

If you have previously accepted an offer and want to accept another offer instead, you must cancel the first acceptance before you will be able to respond to the new offer.

When you are finished making changes and/or responding to your offers, you must complete the Submit Process to send them to the universities.

Review and Submit Changes/Responses

| Choice<br>Number | Offers of<br>Admission | Response | Program<br>Code                          | Program<br>Title                                       | Actions             |
|------------------|------------------------|----------|------------------------------------------|--------------------------------------------------------|---------------------|
| 01 🗸             |                        |          |                                          | OCAD<br>University                                     | 🕑 Edit              |
|                  |                        | HIL      | Illustration<br>2021 Fall<br>(September) | Withdraw     Choice                                    |                     |
|                  |                        |          |                                          | Ontario Tech<br>University                             |                     |
|                  |                        |          |                                          | Communication<br>and Digital                           | 🕑 Edit              |
| 02 🗸             |                        |          | DDD                                      | Media Studies<br>(BA) - Advanced<br>Entry<br>2021 Fall | Withdraw     Choice |

| 03 🗸                                                       | TLB               | (BA) - St.<br>George Campus | Withdraw     |
|------------------------------------------------------------|-------------------|-----------------------------|--------------|
|                                                            |                   | 2021 Fall<br>(September)    | Choice       |
| Order Your Choices                                         |                   |                             |              |
| Rank your program selections<br>column, then click "Save". | in order of prefe | rence under the "Cho        | oice Number" |
| Save                                                       |                   |                             |              |