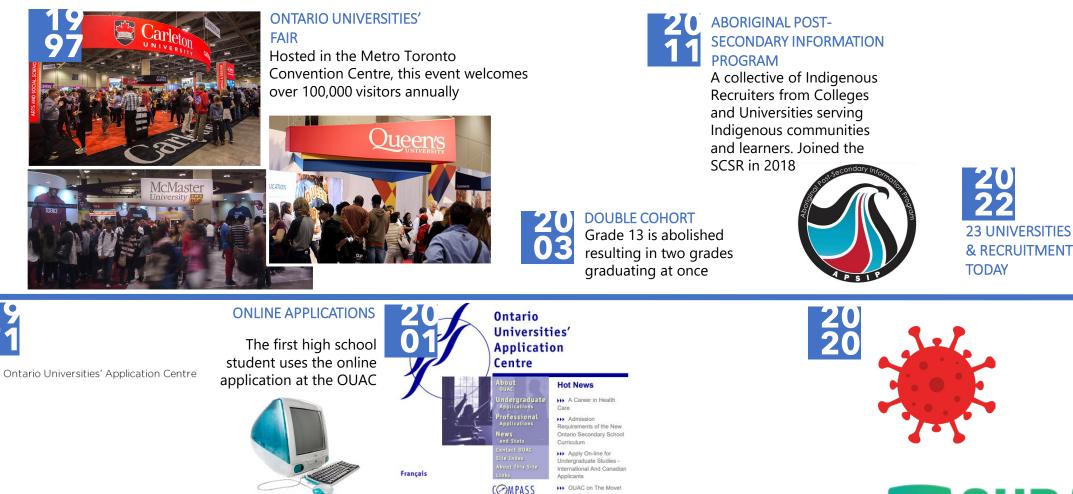

WORKSHOP The first Workshop was hosted at Laurentian University

CREATING A COLLECTIVE ONTARIO'S UNIVERSITIES Partnering for a better future

7 Ontario Universities total No Community Colleges The College of Presidents (now the Council of Ontario Universities) is formed POSTSECONDARY EXPANSION By this year the number of Ontario universities has more than doubled and 22 colleges have been created

### History of Our collective 1970-present

CENTRALIZED

**APPLICATIONS** 

1971: the Ontario

**Application Centre** 

Ø

UNIVERSITY

Universities'

(OUAC) was

created

on-line application