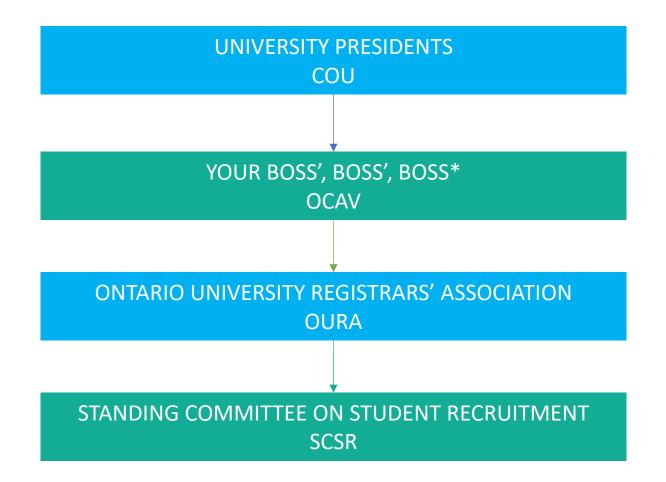

egistrars' Association was created





COOPETITION BEGINS

9 universities take part in the first University Information Program (UIP)

WORKSHOP The first Workshop was hosted at Laurentian University



CREATING A COLLECTIVE ONTARIO'S UNIVERSITIES Partnering for a better future

7 Ontario Universities total No Community Colleges The College of Presidents (now the Council of Ontario Universities) is formed POSTSECONDARY EXPANSION By this year the number of Ontario universities has more than doubled and 22 colleges have been created







### History of Our collective 1970-present

CENTRALIZED

**APPLICATIONS** 

1971: the Ontario

**Application Centre** 

Ø

UNIVERSITY

Universities'

(OUAC) was

created



on-line application



### Ontario University Registrars' Association

















\*Unless its not...





\*Unless its not...









#### HIGH CONTRAST FRANÇAIS ABOUT CONTACT FAQS HELP

UNIVERSITIES FINANCE WHERE ARE YOU GOING? FEES & SCHOLARSHIPS

APPLICATIONS WHAT YOU NEED TO KNOW

Q. Search

#### Welcome to Ontario Universities' Info

A guide to Ontario's universities for high school students.



Search for your ideal program and find out the information you need to apply, like prerequisites, grade requirements and more. Plus, compare your choices.



Get to know Ontario's universities and where they are located. Find out information about campus visits, residence costs and more!



Which application is right for me? Answer a few statements to guide you to the proper undergraduate application.



22

|                              |