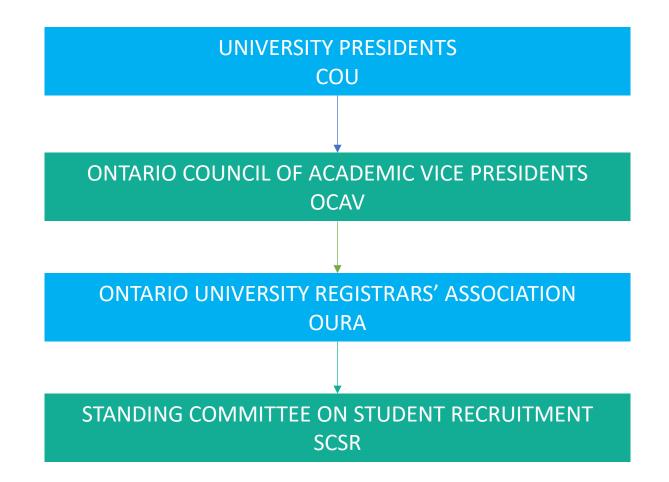

ty Registrars' Association was created





COOPETITION BEGINS

9 universities take part in the first University Information Program (UIP)

WORKSHOP The first Workshop was hosted at Laurentian University



CREATING A COLLECTIVE ONTARIO'S UNIVERSITIES Partnering for a better future

7 Ontario Universities total No Community Colleges The College of Presidents (now the Council of Ontario Universities) is formed POSTSECONDARY EXPANSION By this year the number of Ontario universities has more than doubled and 22 colleges have been created







### History of Our collective 1970-present

CENTRALIZED

**APPLICATIONS** 

1971: the Ontario

**Application Centre** 

Ø

UNIVERSITY

Universities'

(OUAC) was

created



on-line application



### Ontario University Registrars' Association

















\*Unless its not...





\*Unless its not...









#### HIGH CONTRAST FRANÇAIS ABOUT CONTACT FAQS HELP

UNIVERSITIES FINANCE WHERE ARE YOU GOING? FEES & SCHOLARSHIPS

APPLICATIONS WHAT YOU NEED TO KNOW

Q. Search

#### Welcome to Ontario Universities' Info

A guide to Ontario's universities for high school students.



Search for your ideal program and find out the information you need to apply, like prerequisites, grade requirements and more. Plus, compare your choices.



Get to know Ontario's universities and where they are located. Find out information about campus visits, residence costs and more!



Which application is right for me? Answer a few statements to guide you to the proper undergraduate application.



22

|                              |