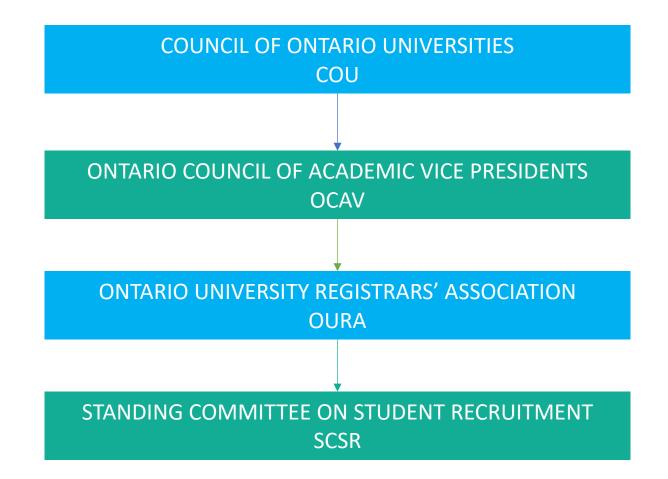

ersity Registrars' Association was created





COOPETITION BEGINS

9 universities take part in the first University Information Program (UIP)

WORKSHOP The first Workshop was hosted at Laurentian University



CREATING A COLLECTIVE ONTARIO'S UNIVERSITIES Partnering for a better future

7 Ontario Universities total No Community Colleges The College of Presidents (now the Council of Ontario Universities) is formed POSTSECONDARY EXPANSION By this year the number of Ontario universities has more than doubled and 22 colleges have been created







### History of Our collective 1970-present

CENTRALIZED

**APPLICATIONS** 

1971: the Ontario

**Application Centre** 

Ø

UNIVERSITY

Universities'

(OUAC) was

created



on-line application



### Ontario University Registrars' Association

















\*Unless its not...





\*Unless its not...









#### HIGH CONTRAST FRANÇAIS ABOUT CONTACT FAQS HELP

UNIVERSITIES FINANCE WHERE ARE YOU GOING? FEES & SCHOLARSHIPS

APPLICATIONS WHAT YOU NEED TO KNOW

Q. Search

#### Welcome to Ontario Universities' Info

A guide to Ontario's universities for high school students.



Search for your ideal program and find out the information you need to apply, like prerequisites, grade requirements and more. Plus, compare your choices.



Get to know Ontario's universities and where they are located. Find out information about campus visits, residence costs and more!



Which application is right for me? Answer a few statements to guide you to the proper undergraduate application.



22

|                              |