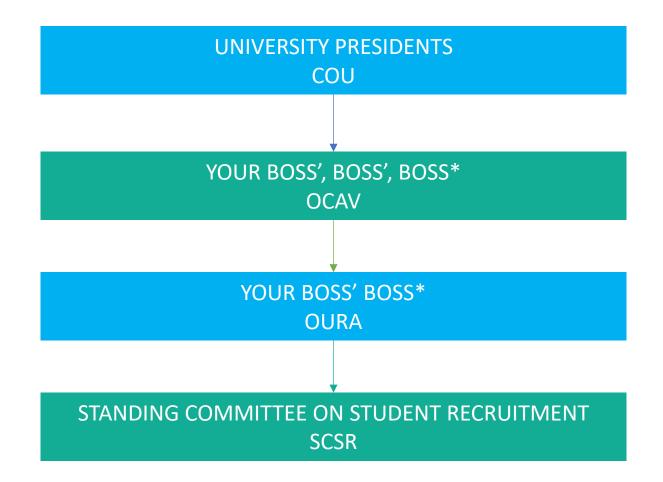

### History of Our collective 1962-1970

#### LIASON IS BORN

With the first Liaison Officer, Dr. Steven Robinson from University of Waterloo & Ontario University Registrars' Association was created

COOPETITION BEGINS

9 universities take part in the first University Information Program (UIP)

WORKSHOP The first Workshop was hosted at Laurentian University

CREATING A COLLECTIVE ONTARIO'S UNIVERSITIES Partnering for a better future

7 Ontario Universities total No Community Colleges The College of Presidents (now the Council of Ontario Universities) is formed POSTSECONDARY EXPANSION By this year the number of Ontario universities has more than doubled and 22 colleges have been created

### History of Our collective 1970-present

CENTRALIZED

**APPLICATIONS** 

1971: the Ontario

**Application Centre** 

Ø

UNIVERSITY

Universities'

(OUAC) was

created

on-line application

### Ontario University Registrars' Association

\*Unless its not...

\*Unless its not...